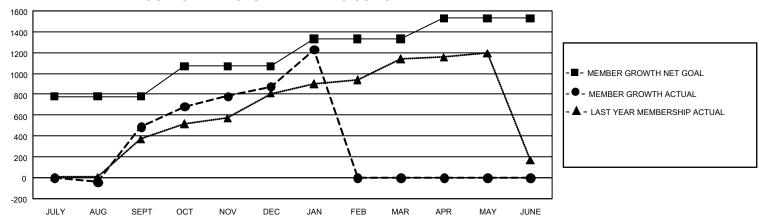

## GMT Constitutional Area 5 - C, Group B

REPORT DOES NOT INCLUDE CLUBS IN UNDISTRICTED AREAS.

| Clubs                 |               |           |               | Members               |                          |                         |                                                    |
|-----------------------|---------------|-----------|---------------|-----------------------|--------------------------|-------------------------|----------------------------------------------------|
| RESULTS FOR 2023-2024 |               |           |               | RESULTS FOR 2023-2024 |                          |                         |                                                    |
| QUARTER               | NEW CLUB GOAL | NEW CLUBS | DROPPED CLUBS | QUARTER ME            | EMBER GROWTH NET<br>GOAL | MEMBER GROWTH<br>ACTUAL | DROPPED MEMBERS<br>ACTUAL (including<br>transfers) |
| JULY/AUG/SEPT         | 21            | 0         | 0             | JULY/AUG/SEPT         | 780                      | 663                     | 88                                                 |
| OCT/NOV/DEC           | 0             | 2         | 0             | OCT/NOV/DEC           | 290                      | 499                     | 56                                                 |
| JAN/FEB/MAR           | 12            | 7         | 0             | JAN/FEB/MAR           | 260                      | 395                     | 29                                                 |
| APR/MAY/JUNE          | 9             | 0         | 0             | APR/MAY/JUNE          | 200                      | 0                       | 0                                                  |

## GOALS AND ACTUAL MEMBERS CUMULATIVE

| DROPPED CLUBS: 0 |     | 267 CLUBS OF 408 ADDED 1<br>OR MORE NEW MEMBERS | GENDER DISTRIBUTION                 |                |  |
|------------------|-----|-------------------------------------------------|-------------------------------------|----------------|--|
|                  |     |                                                 | MALE                                | 5,710 (55.77%) |  |
|                  |     |                                                 | FEMALE                              | 4,529 (44.23%) |  |
| DROPPED MEMBERS  |     |                                                 | NON BINARY                          | 0 (0.00%)      |  |
| DECEASED         | 1   |                                                 | PREFER NOT TO ANSWER                | 0 (0.00%)      |  |
| CLUB CANCELLED   | 0   |                                                 | TOTAL FAMILY UNIT MEMBERS 968       |                |  |
| OTHER            | 173 | CLICK HERE FOR                                  |                                     |                |  |
| TOTAL            | 174 | CUMULATIVE MEMBERSHIP DATA                      | FAMILY MEMBERS PAYING HALF DUES 494 |                |  |