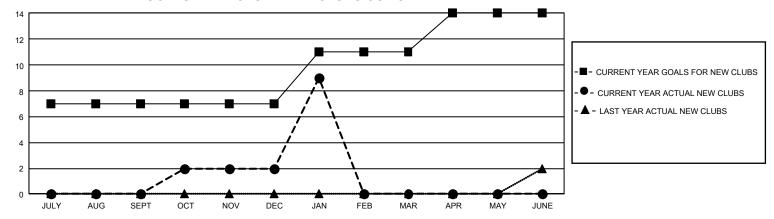

## GMT Constitutional Area 5 - C, Group B

REPORT DOES NOT INCLUDE CLUBS IN UNDISTRICTED AREAS.

| Clubs                 |               |           |               | Members               |                          |                         |                                                    |
|-----------------------|---------------|-----------|---------------|-----------------------|--------------------------|-------------------------|----------------------------------------------------|
| RESULTS FOR 2023-2024 |               |           |               | RESULTS FOR 2023-2024 |                          |                         |                                                    |
| QUARTER               | NEW CLUB GOAL | NEW CLUBS | DROPPED CLUBS | QUARTER ME            | EMBER GROWTH NET<br>GOAL | MEMBER GROWTH<br>ACTUAL | DROPPED MEMBERS<br>ACTUAL (including<br>transfers) |
| JULY/AUG/SEPT         | 21            | 0         | 0             | JULY/AUG/SEPT         | 780                      | 663                     | 88                                                 |
| OCT/NOV/DEC           | 0             | 2         | 0             | OCT/NOV/DEC           | 290                      | 499                     | 56                                                 |
| JAN/FEB/MAR           | 12            | 7         | 0             | JAN/FEB/MAR           | 260                      | 395                     | 29                                                 |
| APR/MAY/JUNE          | 9             | 0         | 0             | APR/MAY/JUNE          | 200                      | 0                       | 0                                                  |

## GOALS AND ACTUAL NEW CLUBS CUMULATIVE